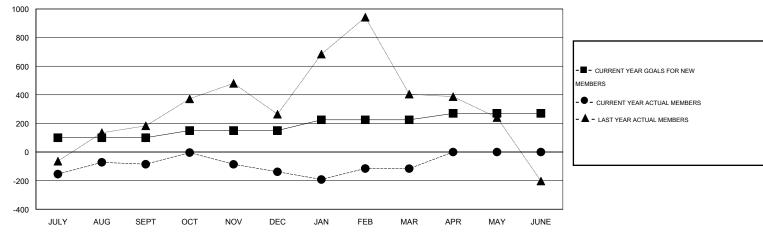

# LOCATION INDIA

GMT CA 6

|                       |                  | Clubs     |                  |                  | Members               |                    |                                     |                    |                  |
|-----------------------|------------------|-----------|------------------|------------------|-----------------------|--------------------|-------------------------------------|--------------------|------------------|
| RESULTS FOR 2014-2015 |                  |           |                  |                  | RESULTS FOR 2014-2015 |                    |                                     |                    |                  |
| QUARTER               | NEW CLUB<br>GOAL | NEW CLUBS | DROPPED<br>CLUBS | NET<br>GAIN/LOSS | QUARTER               | NEW MEMBER<br>GOAL | CHARTER AND<br>NEW MEMBERS<br>ADDED | DROPPED<br>MEMBERS | NET<br>GAIN/LOSS |
| JULY/AUG/SEPT         | 4                | 1         | 0                | 1                | JULY/AUG/SEPT         | 100                | 312                                 | 397                | -85              |
| OCT/NOV/DEC           | 2                | 0         | 1                | -1               | OCT/NOV/DEC           | 50                 | 161                                 | 214                | -53              |
| JAN/FEB/MAR           | 1                | 1         | 3                | -2               | JAN/FEB/MAR           | 75                 | 127                                 | 105                | 22               |
| APR/MAY/JUNE          | 1                | 0         | 0                | 0                | APR/MAY/JUNE          | 45                 | 0                                   | 0                  | 0                |

#### GOALS AND ACTUAL MEMBERS CUMULATIVE

| DROPPED CLUBS: 4  DROPPED MEMBERS |                | 70 CLUBS OF 120 ADDED 1 OR MORE NEW MEMBERS | GENDER DISTRIBUTION  MALE 3,184 (62.20)  FEMALE 1,930 (37.74) | •              |
|-----------------------------------|----------------|---------------------------------------------|---------------------------------------------------------------|----------------|
| DECEASED  CLUB CANCELLED  OTHER   | 7<br>79<br>630 | CLICK HERE FOR HEALTH ASSESSMENT DATA       | FAMILY UNIT MEMBERS HEAD OF HOUSEHOLD                         | 2,712<br>1,279 |
| TOTAL                             | 716            |                                             | NON-HEAD OF HOUSEHOLD                                         | 1,433          |