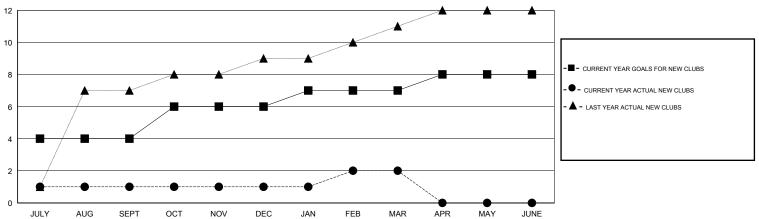

# LOCATION INDIA

GMT CA 6

|                       |                  | Clubs     |                  |                  | Members               |                    |                                     |                    |                  |
|-----------------------|------------------|-----------|------------------|------------------|-----------------------|--------------------|-------------------------------------|--------------------|------------------|
| RESULTS FOR 2014-2015 |                  |           |                  |                  | RESULTS FOR 2014-2015 |                    |                                     |                    |                  |
| QUARTER               | NEW CLUB<br>GOAL | NEW CLUBS | DROPPED<br>CLUBS | NET<br>GAIN/LOSS | QUARTER               | NEW MEMBER<br>GOAL | CHARTER AND<br>NEW MEMBERS<br>ADDED | DROPPED<br>MEMBERS | NET<br>GAIN/LOSS |
| JULY/AUG/SEPT         | 4                | 1         | 0                | 1                | JULY/AUG/SEPT         | 100                | 312                                 | 397                | -85              |
| OCT/NOV/DEC           | 2                | 0         | 1                | -1               | OCT/NOV/DEC           | 50                 | 161                                 | 214                | -53              |
| JAN/FEB/MAR           | 1                | 1         | 3                | -2               | JAN/FEB/MAR           | 75                 | 127                                 | 105                | 22               |
| APR/MAY/JUNE          | 1                | 0         | 0                | 0                | APR/MAY/JUNE          | 45                 | 0                                   | 0                  | 0                |

#### GOALS AND ACTUAL NEW CLUBS CUMULATIVE